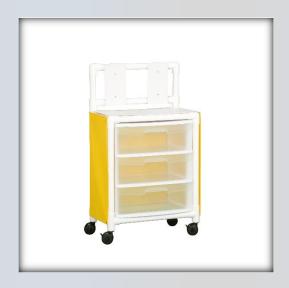

## Isolation Station w/Skirt & Adjustable Mounting Plates

| Technical Data   |        |
|------------------|--------|
| Height:          | 45"    |
| Width:           | 26.75" |
| Depth:           | 15.25" |
| Weight:          | 27 lbs |
| Ship Weight:     | 32 lbs |
| Shipping Method: | Parcel |

## **Features:**

- 12" X 6" sliding backboards mounting supply dispensers
- 3 spacious drawers for supply storage
- Drawers measure 7"H x 19"W x 14"D
- 26" x 15" top work area/writing surface
- 3" superior dual-wheel casters (2 locking)
- Skirt available in 9 Sunsure® mesh and 4 Sure-Chek® vinyl colors